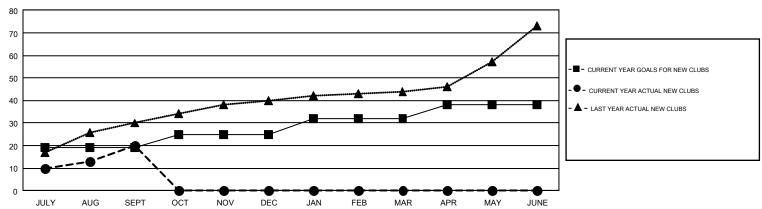

## GMT Constitutional Area 6, Group N

GMT: OPEN

REPORT DOES NOT INCLUDE CLUBS IN UNDISTRICTED AREAS.

| Clubs         |               |             |               | Members               |                           |                         |                                                    |  |
|---------------|---------------|-------------|---------------|-----------------------|---------------------------|-------------------------|----------------------------------------------------|--|
|               | RESULTS FO    | R 2019-2020 |               | RESULTS FOR 2019-2020 |                           |                         |                                                    |  |
| QUARTER       | NEW CLUB GOAL | NEW CLUBS   | DROPPED CLUBS | QUARTER               | MEMBER GROWTH NET<br>GOAL | MEMBER GROWTH<br>ACTUAL | DROPPED<br>MEMBERS ACTUAL<br>(including transfers) |  |
| JULY/AUG/SEPT | 19            | 20          | 3             | JULY/AUG/SEPT         | 525                       | 743                     | 636                                                |  |
| OCT/NOV/DEC   | 6             | 0           | 0             | OCT/NOV/DEC           | 230                       | 0                       | 0                                                  |  |
| JAN/FEB/MAR   | 7             | 0           | 0             | JAN/FEB/MAR           | 235                       | 0                       | 0                                                  |  |
| APR/MAY/JUNE  | 6             | 0           | 0             | APR/MAY/JUNE          | 210                       | 0                       | 0                                                  |  |