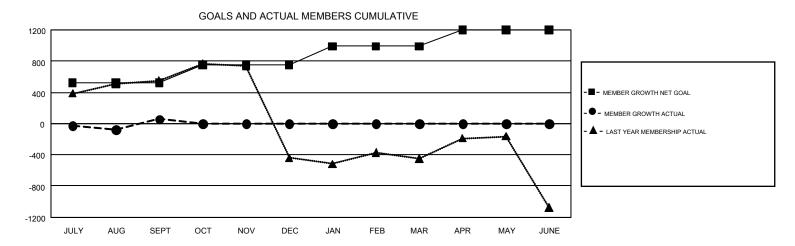

## GMT Constitutional Area 6, Group N

GMT: OPEN

REPORT DOES NOT INCLUDE CLUBS IN UNDISTRICTED AREAS.

| Clubs         |               |             |               | Members               |                           |                         |                                                    |  |
|---------------|---------------|-------------|---------------|-----------------------|---------------------------|-------------------------|----------------------------------------------------|--|
|               | RESULTS FO    | R 2019-2020 |               | RESULTS FOR 2019-2020 |                           |                         |                                                    |  |
| QUARTER       | NEW CLUB GOAL | NEW CLUBS   | DROPPED CLUBS | QUARTER               | MEMBER GROWTH NET<br>GOAL | MEMBER GROWTH<br>ACTUAL | DROPPED<br>MEMBERS ACTUAL<br>(including transfers) |  |
| JULY/AUG/SEPT | 19            | 20          | 3             | JULY/AUG/SEPT         | 525                       | 743                     | 636                                                |  |
| OCT/NOV/DEC   | 6             | 0           | 0             | OCT/NOV/DEC           | 230                       | 0                       | 0                                                  |  |
| JAN/FEB/MAR   | 7             | 0           | 0             | JAN/FEB/MAR           | 235                       | 0                       | 0                                                  |  |
| APR/MAY/JUNE  | 6             | 0           | 0             | APR/MAY/JUNE          | 210                       | 0                       | 0                                                  |  |